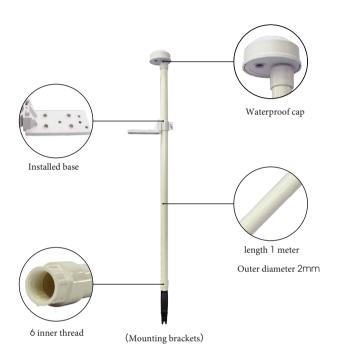

to be blocked, and is suitable for the monitoring of common water quality environmental media. Adopt PTFE large ring diaphragm to ensure the durability of the electrode;

Application industry: supporting agricultural water and fertilizer machine.



#### **Features**



round bulbs, large sensitive area fast response, stable signal



PP material,
Work well at 0~60°Co



The lead is made of pure copper, which can directly realize remote transmission, which is more accurate and stable than the lead signal of copper-zinc alloy.

### Wiring

- 1) Black V-, 2) Transparent line V+, Power supply
- 3 Green I+, 4 White I-, Current
- 5 Red A, 6 Black B, Communication





Waterproof and durable



Adopt PTFE large ring diaphragm, long life time

## Installation



(Common electrode installation)



## **Technicals**

| Parameter            | Configuration         |
|----------------------|-----------------------|
| pH Range             | 2-12pH                |
| pH Zero              | 7.00±0.25             |
| Temp Range           | 0-80°C                |
| Output Signal        | R\$485&4-20mA         |
| Pressure Range       | 0—0.3MPa              |
| Temperature Sensor   | None                  |
| Housing Materials    | PA+GF                 |
| Membrane Resistance  | <500ΜΩ                |
| Reference System     | Ag/AgCI/KCI           |
| Liquid Junction      | Ceramic Cores         |
| Electrolyte Solution | KCI                   |
| Double Salt Bridge   | Yes                   |
| Threaded connection  | NPT3/4"               |
| Cable Length         | 2m or Customize