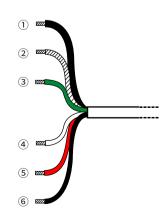

### Wiring

- 1) Black V-, 2) Transparent line V+, Power supply
- 3 Green I+, 4 White I-, Current
- 5 Red A, 6 Black B, Communication

Waterproof and durable

Adopt PTFE large ring diaphragm, long life time