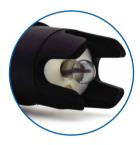

#### Review

CS1700D digital pH sensor is suitable for general industrial processes, with double salt bridge design, double-layer water seepage interface, and resistance to medium reverse seepage. The ceramic pore parameter electrode oozes out of the interface, which is not easy to be blocked, and is suitable for the monitoring of common water quality environmental media. Adopt PTFE large ring diaphragm to ensure the durability of the electrode;

### Wiring

- 1) Black V-, 2) Transparent line V+, Power supply
- 3 Green I+, 4 White I-, Current
- 5 Red A, 6 Black B, Communication

Waterproof and durable

Adopt PTFE large ring diaphragm, long life time