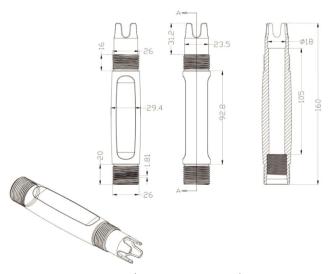

tion         |
|----------------------|-----------------------|
| pH Range             | 2-12pH                |
| pH Zero              | 7.00±0.25             |
| Temp Range           | 0-80°C                |
| Output Signal        | R\$485&4-20mA         |
| Pressure Range       | 0—0.3MPa              |
| Temperature Sensor   | None                  |
| Housing Materials    | PA+GF                 |
| Membrane Resistance  | <500ΜΩ                |
| Reference System     | Ag/AgCI/KCI           |
| Liquid Junction      | Ceramic Cores         |
| Electrolyte Solution | KCI                   |
| Double Salt Bridge   | Yes                   |
| Threaded connection  | NPT3/4"               |
| Cable Length         | 2m or Customize       |
| Wire Connection      | Pin, BNC or Customize |



(Overall dimension drawing)