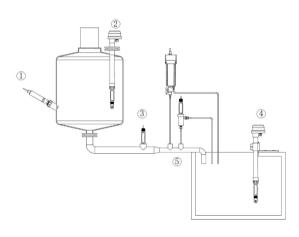

of the interface, which is not easy to be blocked, and is suitable for the monitoring of common water quality environmental media. Adopt PTFE large ring diaphragm to ensure the durability of the electrode;

Application industry: supporting agricultural water and fertilizer machine.



#### **Features**



round bulbs, large sensitive area fast response, stable signal



PP material,
Work well at 0~60°Co



The lead is made of pure copper, which can directly realize remote transmission, which is more accurate and stable than the lead signal of copper-zinc alloy.

### Wiring

- 1) Black V-, 2) Transparent line V+, Power supply
- 3 Green I+, 4 White I-, Current
- 5 Red A, 6 Black B, Communication





Waterproof and durable



Adopt PTFE large ring diaphragm, long life time

## Installation



(Common electrode installation)



## **Technicals**

| Parameter            | Configuration         |
|----------------------|-----------------------|
| pH Range             | 2-12pH                |
| pH Zero              | 7.00±0.25             |
| Temp Range           | 0-80°C                |
| Output Signal        | R\$485&4-20mA         |
| Pressure Range       | 0—0.3MPa              |
| Temperature Sensor   | None                  |
| Housing Materials    | PA+GF                 |
| Membrane Resistance  | <500ΜΩ                |
| Reference System     | Ag/AgCI/KCI           |
| Liquid Junction      | Ceramic Cores         |
| Electrolyte Solution | KCI                   |
| Double Salt Bridge   | Yes                   |
| Threaded connection  | NPT3/4"               |
| Cable L