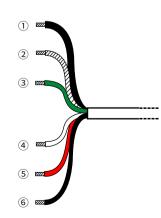

### Wiring

- 1) Black V-, 2) Transparent line V+, Power supply
- 3 Green I+, 4 White I-, Current
- 5 Red A, 6 Black B, Communication

Adopt PTFE large ring diaphragm, long life time