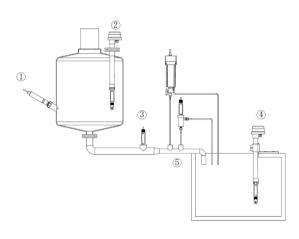

r electrode oozes out of the interface, which is not easy to be blocked, and is suitable for the monitoring of common water quality environmental media. Adopt PTFE large ring diaphragm to ensure the durability of the electrode;

Application industry: supporting agricultural water and fertilizer machine.



#### **Features**



round bulbs, large sensitive area fast response, stable signal



PP material,
Work well at 0~60°Co



The lead is made of pure copper, which can directly realize remote transmission, which is more accurate and stable than the lead signal of copper-zinc alloy.

### Wiring

- 1) Black V-, 2) Transparent line V+, Power supply
- 3 Green I+, 4 White I-, Current
- 5 Red A, 6 Black B, Communication









Adopt PTFE large ring diaphragm, long life time

## Installation



(Common electrode installation)



## **Technicals**

| Parameter            | Configuration         |
|----------------------|-----------------------|
| pH Range             | 0-14pH                |
| pH Zero              | 7.00±0.25             |
| Temp Range           | 0-60°C                |
| Output Signal        | R\$485 or 4-20mA      |
| Pressure Range       | 0—0.3MPa              |
| Temperature Sensor   | NTC10K                |
| Housing Materials    | PA+GF                 |
| Membrane Resistance  | <500ΜΩ                |
| Reference System     | Ag/AgCI/KCI           |
| Liquid Junction      | Ceramic Cores         |
| Electrolyte Solution | KCI                   |
| Double Salt Bridge   | Yes                   |
| Threaded connection  | NPT3/4"               |
| Cable L