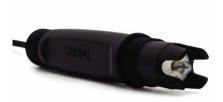

#### Review

CS1701D digital pH sensor is suitable for general industrial processes, with double salt bridge design, double-layer water seepage interface, and resistance to medium reverse seepage. The ceramic pore parameter electrode oozes out of the interface, which is not easy to be blocked, and is suitable for the monitoring of common water quality environmental media. Adopt PTFE large ring diaphragm to ensure the durability of the electrode;

#### **Features**

round bulbs, large sensitive area fast response, stable signal

PP material,
Work well at 0~60°Co

The lead is made of pure copper, which can directly realize remote transmission, which is more accurate and stable than the lead signal of copper-zinc alloy.