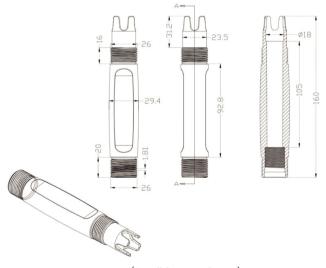

tion         |
|----------------------|-----------------------|
| pH Range             | 0-14pH                |
| pH Zero              | 7.00±0.25             |
| Temp Range           | 0-60°C                |
| Output Signal        | R\$485 or 4-20mA      |
| Pressure Range       | 0—0.3MPa              |
| Temperature Sensor   | NTC10K                |
| Housing Materials    | PA+GF                 |
| Membrane Resistance  | <500ΜΩ                |
| Reference System     | Ag/AgCI/KCI           |
| Liquid Junction      | Ceramic Cores         |
| Electrolyte Solution | KCI                   |
| Double Salt Bridge   | Yes                   |
| Threaded connection  | NPT3/4"               |
| Cable Length         | 10m or Customize      |
| Wire Connection      | Pin, BNC or Customize |



(Overall dimension drawing)