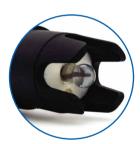

# **Digital pH Sensor Series**



#### Review

CS1701D digital pH sensor is suitable for general industrial processes, with double salt bridge design, double-layer water seepage interface, and resistance to medium reverse seepage. The ceramic pore parameter electrode oozes out of the interface, which is not easy to be blocked, and is suitable for the monitoring of common water quality environmental media. Adopt PTFE large ring diaphragm to ensure the durability of the electrode;

Application industry: supporting agricultural water and fertilizer machine.



#### **Features**



round bulbs, large sensitive area fast response, stable signal



PP material,
Work well at 0~60°Co



The lead is made of pure copper, which can directly realize remote transmission, which is more accurate and stable than the lead signal of copper-zinc alloy.

### Wiring

- 1) Black V-, 2) Transparent line V+, Power supply
- 3 Green I+, 4 White I-, Current
- 5 Red A, 6 Black B, Communication









Adopt PTFE large ring diaphragm, long life time

## Installation



(Common electrode installation)



## **Technicals**

| Parameter            | Configuration         |
|----------------------|-----------------------|
| pH Range             | 0-14pH                |
| pH Zero              | 7.00±0.25             |
| Temp Range           | 0-60°C                |
| Output Signal        | R