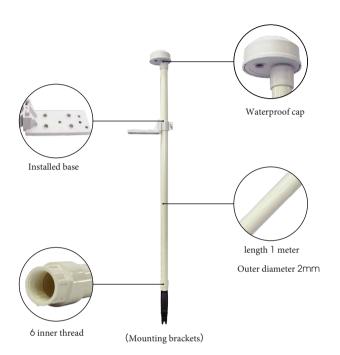

ace, which is not easy to be blocked, and is suitable for the monitoring of common water quality environmental media. Adopt PTFE large ring diaphragm to ensure the durability of the electrode;

Application industry: supporting agricultural water and fertilizer machine.



#### **Features**



round bulbs, large sensitive area fast response, stable signal



PP material,
Work well at 0~60°Co



The lead is made of pure copper, which can directly realize remote transmission, which is more accurate and stable than the lead signal of copper-zinc alloy.

### Wiring

- 1) Black V-, 2) Transparent line V+, Power supply
- 3 Green I+, 4 White I-, Current
- 5 Red A, 6 Black B, Communication









Adopt PTFE large ring diaphragm, long life time

## Installation



(Common electrode installation)



## **Technicals**

| Parameter            | Configuration         |
|----------------------|-----------------------|
| pH Range             | 0-14pH                |
| pH Zero              | 7.00±0.25             |
| Temp Range           | 0-60°C                |
| Output Signal        | R\$485 or 4-20mA      |
| Pressure Range       | 0—0.3MPa              |
| Temperature Sensor   | NTC10K                |
| Housing Materials    | PA+GF                 |
| Membrane Resistance  | <500ΜΩ                |
| Reference System     | Ag/AgCI/KCI           |
| Liquid Junction      | Ceramic Cores         |
| Electrolyte Solution | KCI                   |
| Double Salt Bridge   | Yes                   |
| Threaded connection  | NPT3/4"               |
| Cable Length         | 10m or Customize