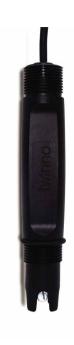

#### Review

CS1701D digital pH sensor is suitable for general industrial processes, with double salt bridge design, double-layer water seepage interface, and resistance to medium reverse seepage. The ceramic pore parameter electrode oozes out of the interface, which is not easy to be blocked, and is suitable for the monitoring of common water quality environmental media. Adopt PTFE large ring diaphragm to ensure the durability of the electrode;

#### **Features**

round bulbs, large sensitive area fast response, stable signal

PP material,
Work well at 0~60°Co

The lead is made of pure copper, which can directly realize remote transmission, which is more accurate and stable than the lead signal of copper-zinc alloy.